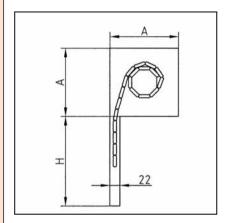

## TECH. DATA / ITEMS SUPPLIED

- Aluminium, powder coated silver
- 2 lateral guide rails, housing
- Electrical drive 230 V
- Without switch
- Max. width 2,70 m
- Cable length 2 m
- Please indicate width B and stroke H

## **ASSEMBLY**

- Assemble lateral guides with housing
- Fix guides and housing in frame
- Housing A = 152, stroke H up to 1,60 m, Part N° 29.0402/0
- Housing A = 167,5, stroke H up to 2,35 m, Part N° 29.0403/0
- Housing A = 181, stroke H up to 2,70 m, Part N° 29.0404/0